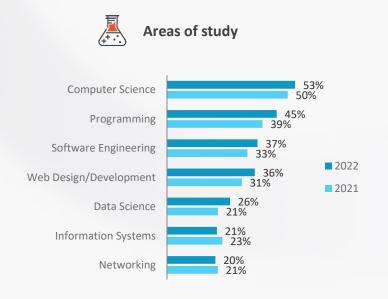

| Ŷ        |



# Some Insights from the Student Research 2022

# **Student Preferences: Communication**

## Most Used Channels to Learn about Employers in Ireland





# **Topics Students want to read about** in your Careers Content





Post-Pandemic & the Lure of International Business



## Is there a shift back to global corporations?



**52%** 

Of Irish
Students would
prefer to work
for an Irish co.

This represents a reduction from 58% in 2021



The cumulative ranking movement of nonindigenous Irish International companies in the Top 50 for Business Students

The cumulative ranking movement of indigenous Irish founded companies in the Top 50 for Business Students







# **Changes in Preferences**





# **Tech Talent Trends 2022**



#### **Tech Students in Ireland**









#### Where do they want to work?











Rank change

vs. 2021

#### What Matters Most to Tech Talent in 2022

#### **MOST IMPORTANT ATTRIBUTES**

1. High future earnings

2. Encouraging work-life balance

3. A friendly work environment 👃

4. Flexible working conditions 1

5. Secure employment 👃

6. Competitive base salary

7. Professional training and development

8. Embracing new technologies 1

9. Respect for its people

10. Clear path for advancement 🔱

#### 11. Innovation -

#### Innovation

2020 – ranked 6

2021– ranked 9

2022 – ranked 11



Top 5 increasing in importance

#### **Ethical Standards**

2020 – ranked 26

2021– ranked 19

2022 – ranked 12

Employer Reputation & Image

Remuneration & Advancement Opportunities

People & Culture

Job Characteristics







#### MORE A