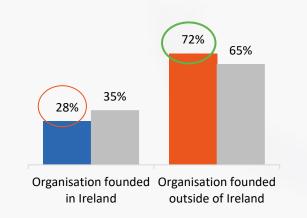

## Is there a shift back to global corporations?

**52%** 

Of Irish
Students would
prefer to work
for an Irish co.

This represents a reduction from 58% in 2021

The cumulative ranking movement of nonindigenous Irish International companies in the Top 50 for Business Students

The cumulative ranking movement of indigenous Irish founded companies in the Top 50 for Business Students