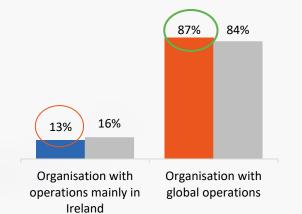

## Is there a shift back to global corporations?

**52%** 

Of Irish
Students would
prefer to work
for an Irish co.

This represents a reduction from 58% in 2021

The cumulative ranking movement of nonindigenous Irish International companies in the Top 50 for Business Students

The cumulative ranking movement of indigenous Irish founded companies in the Top 50 for Business Students