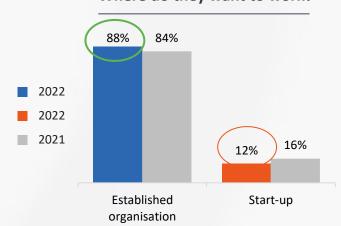

rom the Student Research 2022

# **Student Preferences: Communication**

## Most Used Channels to Learn about Employers in Ireland





# **Topics Students want to read about** in your Careers Content





Post-Pandemic & the Lure of International Business



## Is there a shift back to global corporations?



**52%** 

Of Irish
Students would
prefer to work
for an Irish co.

This represents a reduction from 58% in 2021



The cumulative ranking movement of nonindigenous Irish International companies in the Top 50 for Business Students

The cumulative ranking movement of indigenous Irish founded companies in the Top 50 for Business Students







# **Changes in Preferences**





# **Tech Talent Trends 2022**



#### **Tech Students in Ireland**









#### Where do they want to work?











Rank change

vs. 2021

#### What Matters Most to Tech Talent in 2022

#### **MOST IMPORTANT ATTRIBUTES**

1. High future earnings

2. Encouraging work-life balance

3. A friendly work environment 👃

4. Flexible working conditions 1

5. Secure employment 👃

6. Competitive base salary

7. Professional training and development

8. Embracing new technologies 1

9. Respect for its people

10. Clear path for advancement 🔱

#### 11. Innovation -

#### Innovation

2020 – ranked 6

2021– ranked 9

2022 – ranked 11



Top 5 increasing in importance

#### **Ethical Standards**

2020 – ranked 26

2021– ranked 19

2022 – ranked 12

Employer Reputation & Image

Remuneration & Advancement Opportunities

People & Culture

Job Characteristics







#### MORE ATTRACTIVE TO WOMEN

#### **Ranking p