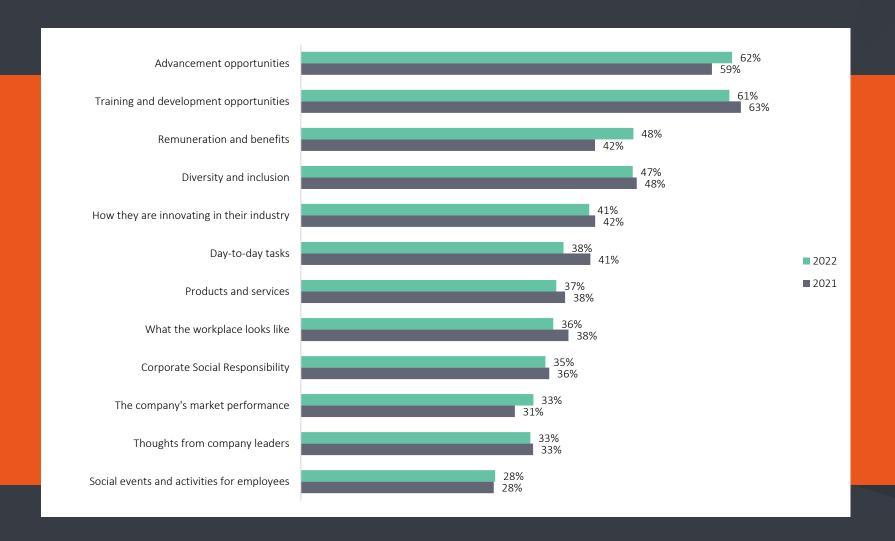

# **Topics Students want to read about** in your Careers Content

Post-Pandemic & the Lure of International Business