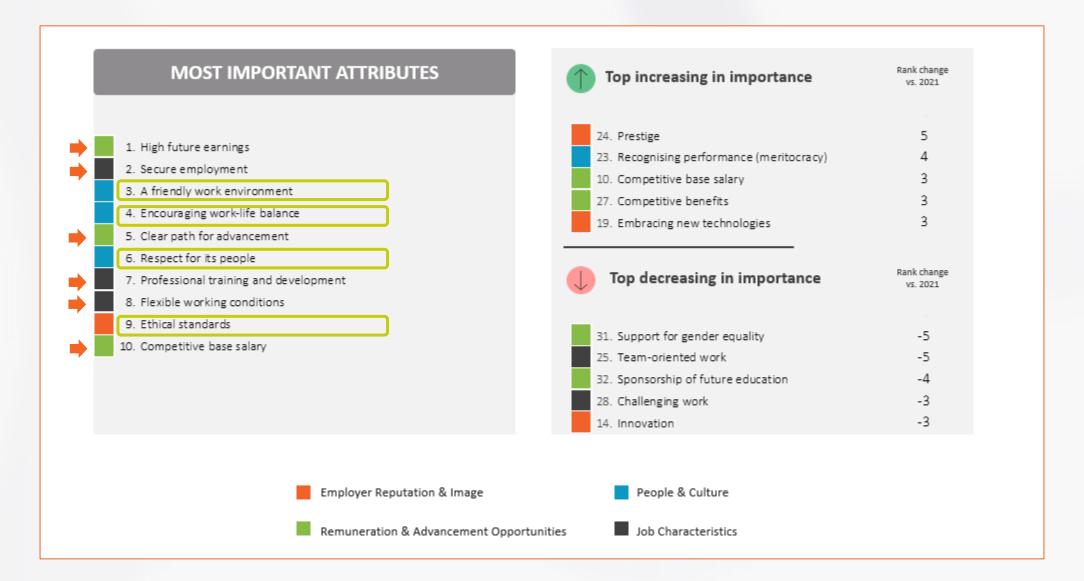

#### **MOST IMPORTANT ATTRIBUTES**

1. High future earnings

2. Encouraging work-life balance

3. A friendly work environment 👃

4. Flexible working conditions 1

5. Secure employment 👃

6. Competitive base salary

7. Professional training and development

8. Embracing new technologies 1

9. Respect for its people

10. Clear path for advancement 🔱

#### 11. Innovation -

#### Innovation

2020 – ranked 6

2021– ranked 9

2022 – ranked 11

Top 5 increasing in importance

#### **Ethical Standards**

2020 – ranked 26

2021– ranked 19

2022 – ranked 12

Employer Reputation & Image

Remuneration & Advancement Opportunities

People & Culture

Job Characteristics