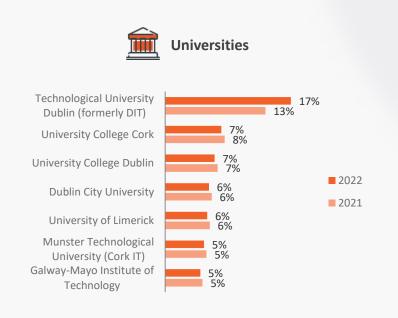

| Ŷ        |



# Some Insights from the Student Research 2022

# **Student Preferences: Communication**

## Most Used Channels to Learn about Employers in Ireland





# **Topics Students want to read about** in your Careers Content





Post-Pandemic & the Lure of International Business



## Is there a shift back to global corporations?



**52%** 

Of Irish
Students would
prefer to work
for an Irish co.

This represents a reduction from 58% in 2021



The cumulative ranking movement of nonindigenous Irish International companies in the Top 50 for Business Students

The cumulative ranking movement of indigenous Irish founded companies in the Top 50 for Business Students







# **Changes in Preferences**





# **Tech Talent Trends 2022**



#### **Tech Students in Ireland**









#### Where do they want to work?











Rank change

vs. 2021

#### What Matters Most to Tech Talent in 2022

#### **MOST IMPORTANT ATTRIBUTES**

1. High future earnings

2. Encouraging work-life balance

3. A friendly work environment 👃

4. Flexible working conditions 1

5. Secure employment 👃

6. Competitive base salary

7. Professional training and development

8. Embracing new technologies 1

9. Respect for its people

10. Clear path for advancement 🔱

#### 11. Innovation -

#### Innovation

2020 – ranked 6

2021– ranked 9

2022 – ranked 11



Top 5 increasing in importance

#### **Ethical Standards**

2020 – ranked 26

2021– ranked 19

2022 – ranked 12

Employer Reputation & Image

Remuneration & Advancement Opportunities

People & Culture

Job Characteristics







#### MORE