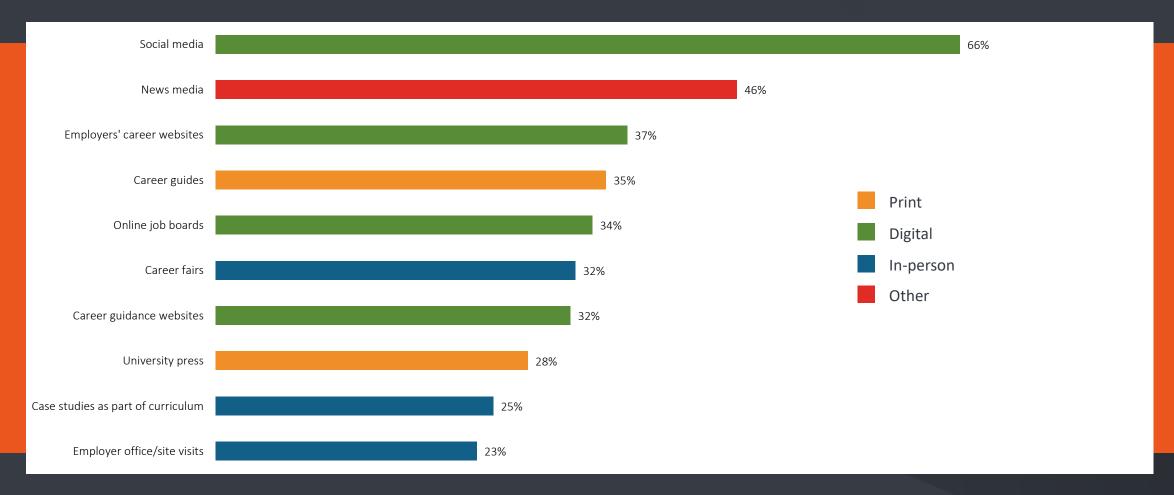

|
| 20 | Bristol Myers Squibb             | ŵ             | 45     | HEINEKEN                   | •        |
| 21 | Nestlé                           | ŵ             | 46     | Intel                      | ŵ        |
| 22 | Roche                            | Ŷ             | 47     | Deloitte                   | ŵ        |
| 23 | Aer Lingus                       | 1             | 48     | Samsung                    | 4        |
| 24 | Dairygold                        | 4             | 49     | Twitter                    | •        |
| 25 | Stryker                          | Ψ.            | 50     | Enterprise Ireland         | Ŷ        |



# Some Insights from the Student Research 2022

# **Student Preferences: Communication**

## Most Used Channels to Learn about Employers in Ireland





# **Topics Students want to read about** in your Careers Content





Post-Pandemic & the Lure of International Business



## Is there a shift back to global corporations?



**52%** 

Of Irish
Students would
prefer to work
for an Irish co.

This represents a reduction from 58% in 2021



The cumulative ranking movement of nonindigenous Irish International companies in the Top 50 for Business Students

The cumulative ranking movement of indigenous Irish founded companies in the Top 50 for Business Students







# **Changes in Preferences**





# **Tech Talent Trends 2022**



#### **Tech Students in Ireland**









#### Where do they want to work?











Rank change

vs. 2021

#### What Matters Most to Tech Talent in 2022

#### **MOST IMPORTANT ATTRIBUTES**

1. High future ear