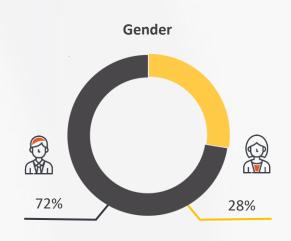

| Ŷ        |



# Some Insights from the Student Research 2022

# **Student Preferences: Communication**

## Most Used Channels to Learn about Employers in Ireland





# **Topics Students want to read about** in your Careers Content





Post-Pandemic & the Lure of International Business



## Is there a shift back to global corporations?



**52%** 

Of Irish
Students would
prefer to work
for an Irish co.

This represents a reduction from 58% in 2021



The cumulative ranking movement of nonindigenous Irish International companies in the Top 50 for Business Students

The cumulative ranking movement of indigenous Irish founded companies in the Top 50 for Business Students







# **Changes in Preferences**





# **Tech Talent Trends 2022**



#### **Tech Students in Ireland**









#### Where do they want to work?











Rank change

vs. 2021

#### What Matters Most to Tech Talent in 2022

#### **MOST IMPORTANT ATTRIBUTES**

1. High future earnings

2. Encouraging work-life balance

3. A friendly work environment 👃

4. Flexible working conditions 1

5. Secure employment 👃

6. Competitive base salary

7. Professional training and development

8. Embracing new technologies 1

9. Respect for its people

10. Clear path for advancement 🔱

#### 11. Innovation -

#### Innovation

2020 – ranked 6

2021– ranked 9

2022 – ranked 11



Top 5 increasing in importance

#### **Ethical Standards**

2020 – ranked 26

2021– ranked 19

2022 – ranked 12

Employer Reputation & Image

Remuneration & Advancement Opportunities

People & Culture

Job Characteristics







#### MO